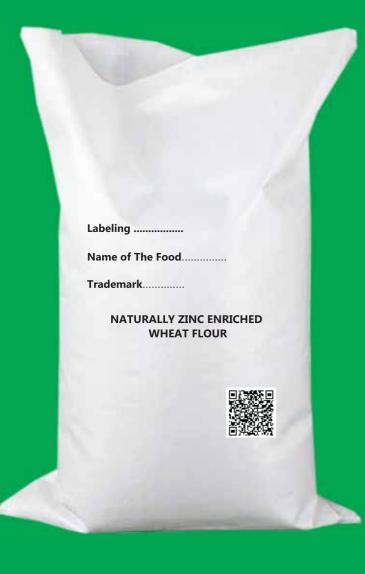

### ليبلنگ

🛧 ایسی 🛛 خوراک جن میں کہ وٹامن اے اور زنک اور اضافی منرلز موجود ہوں کومروجہ قوانین کے مطابق احتیاط سے اندراج کیاجانا چاہئے ۔ متعلقه خوراك كانام خوراک کامخصوص نام یعنی زنک افزوده خوراک اورکسی اورمنرلز کی موجودگی کااندراج پیکنگ یردیے گئے Table یراندراج ہو۔ ٹریڈ مارک اگر زنگ افزودہ خوراک ایک ٹریڈ مارک رجسٹرڈ جو کہ متعلقہ ریگولیٹری اتھارٹی سے تصدیق شدہ ہوتا کہ خوراک سے متعلقہ غلط تاثر نا دیا جا سکے۔ نہایت صاف ستقربے بزنس کیلیۓ مروجہ قوانین کے مطابق عمل ہونا بہت ضروری ہے۔ ٹریڈ مارک رجسٹرڈ کے اجازت نامے کے تحت اس کا اندراج متعلقہ ادارے کی اجازت سے كباحائيه خوراك كاوزن اوراس ميں ديگراجزء كى تفصيل جہاں زنگ شدہ خوراک کالیبل تیار کرنا ہووہاں اسکا اندراج میٹرک سسٹم کے پیانہ کے مطابق کیاجائے۔ ا سکے علاوہ خوراک کے وزن اور اس میں دیگر اجزاء کی موجود گی کی تفصیلات اور Logo اورٹریڈ مارک بھی لگانا چاہئے ۔

# LIST OF INGREDIENTS 1..... 2..... 3.....

واضح اورغيربهم معلومات

☆ زنگ سے متعلقہ ہدایات کے ساتھ ساتھ فور ٹیفا کڈ فوڈ سے متعلقہ ہدایات کو واضح طور پر درخ کیا جائے۔ متعلقہ ہدایات کو واضح طور پر درخ کیا جائے۔ ت**تاریخ کا اندراح** پراڈ کٹ کی تیاری کی تاریخ اور حد تاریخ جس مدت میں خوراک استعال کی جاسکے۔ نیچ نمبر اور Code کا اندراخ تا کہ کسی شکایت کی صورت میں رابطہ کیا جاسکے۔

# فور ٹیفائڈ آٹاکی پیکنگ اورلیپلنگ

مندرجہ ذیل ہدایات یا کتان میں PSQCA کے ادارے نے فور ٹیفائڈ آٹا کی پیکنگ اورلیبلنگ سے متعلق بڑی واضح طور پرجاری کی ہیں۔ 🖈 آٹا کی پیکنگ 40, 20, 40 کلوگرام کی تھیلوں میں جو کہ خریدار کیلیے قابل قبول ہوں۔ 🖈 پیکنگ میٹریل فوڈ گریڈ کاٹن، جوٹ اور یو لی پر پلین بیگ جن کو اچھی طرح Seal اور سلائی کیا جاسکے۔ 🛠 پیکنگ کی سلائی اس طرح کی جائے کہ حشرات اور دوسر ےعوامل اسکونقصان نہ پہنچا سکیں۔ فور ٹیفائڈ آٹے کی مارکیٹنگ الم آٹے کے تھلے پر درج ذیل معلومات ہونی چاہئیں۔ (i) پراڈ کٹ کانام:-فور ٹیفائڈ آٹا (ii) مینوییچررکا نام اورایڈ ریس (iii) آٹ میں غذائی اجزاءاور منرلز سے متعلقہ معلومات (iv) ٹریڈ مارک (v)وزن کااندراج (Batch(vi)اور Code نمبر (vii) پراڈ کٹ کی تیاری اور تاریخ معیاد کا اندراج PS(viii)مارك اورلائسنس نمبر (ix) فولادی آٹے کا Logoاور (x) پراڈ کٹ *مر*ٹیفکیٹ