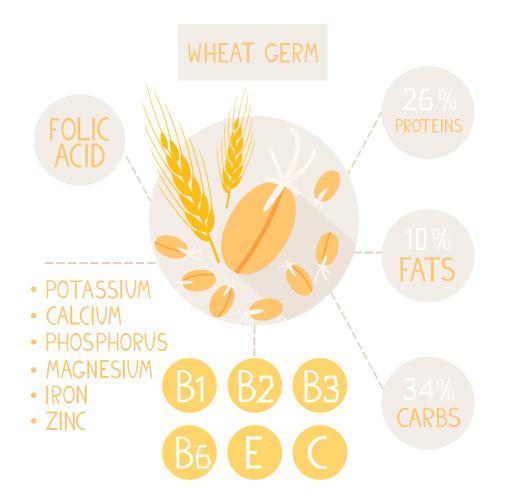

|                                                                                                                                                                                | NUTRITIONAL                                                                                                             |                                                                                                                                                                                                                |                                                                                                                                                                                                                                                                                                                                                                                                                                                                                                                                                                                                                                                                                                                                                                                                                                                                                                                                                                                                                                                                                                                                                                                                                                                                                                                                                                                                                                                                                                                                                                                                                                                                                                                                                                                                                                                                                                                                                                                                                                                                                                                                                                                                                                                                                                                                                                                                                                                                                                                                                                                                                                                                                                                              |
|--------------------------------------------------------------------------------------------------------------------------------------------------------------------------------|-------------------------------------------------------------------------------------------------------------------------|----------------------------------------------------------------------------------------------------------------------------------------------------------------------------------------------------------------|------------------------------------------------------------------------------------------------------------------------------------------------------------------------------------------------------------------------------------------------------------------------------------------------------------------------------------------------------------------------------------------------------------------------------------------------------------------------------------------------------------------------------------------------------------------------------------------------------------------------------------------------------------------------------------------------------------------------------------------------------------------------------------------------------------------------------------------------------------------------------------------------------------------------------------------------------------------------------------------------------------------------------------------------------------------------------------------------------------------------------------------------------------------------------------------------------------------------------------------------------------------------------------------------------------------------------------------------------------------------------------------------------------------------------------------------------------------------------------------------------------------------------------------------------------------------------------------------------------------------------------------------------------------------------------------------------------------------------------------------------------------------------------------------------------------------------------------------------------------------------------------------------------------------------------------------------------------------------------------------------------------------------------------------------------------------------------------------------------------------------------------------------------------------------------------------------------------------------------------------------------------------------------------------------------------------------------------------------------------------------------------------------------------------------------------------------------------------------------------------------------------------------------------------------------------------------------------------------------------------------------------------------------------------------------------------------------------------------|
| Per 100g                                                                                                                                                                       |                                                                                                                         | Per serving (appro                                                                                                                                                                                             | ox. 25g or 1 Piece)                                                                                                                                                                                                                                                                                                                                                                                                                                                                                                                                                                                                                                                                                                                                                                                                                                                                                                                                                                                                                                                                                                                                                                                                                                                                                                                                                                                                                                                                                                                                                                                                                                                                                                                                                                                                                                                                                                                                                                                                                                                                                                                                                                                                                                                                                                                                                                                                                                                                                                                                                                                                                                                                                                          |
| Energy                                                                                                                                                                         | 1515 KJ/362 Kcal                                                                                                        | Per serving (appro<br>Energy                                                                                                                                                                                   | ox. 25g or 1 Piece)<br>379 KJ/ 91 Kcal                                                                                                                                                                                                                                                                                                                                                                                                                                                                                                                                                                                                                                                                                                                                                                                                                                                                                                                                                                                                                                                                                                                                                                                                                                                                                                                                                                                                                                                                                                                                                                                                                                                                                                                                                                                                                                                                                                                                                                                                                                                                                                                                                                                                                                                                                                                                                                                                                                                                                                                                                                                                                                                                                       |
| Energy<br>Fat                                                                                                                                                                  |                                                                                                                         | Per serving (appro<br>Energy<br>Fat                                                                                                                                                                            | ox. 25g or 1 Piece)                                                                                                                                                                                                                                                                                                                                                                                                                                                                                                                                                                                                                                                                                                                                                                                                                                                                                                                                                                                                                                                                                                                                                                                                                                                                                                                                                                                                                                                                                                                                                                                                                                                                                                                                                                                                                                                                                                                                                                                                                                                                                                                                                                                                                                                                                                                                                                                                                                                                                                                                                                                                                                                                                                          |
| Energy<br>Fat<br>of which:                                                                                                                                                     | 1515 KJ/362 Kcal<br>2.5                                                                                                 | Per serving (appro<br>Energy<br>Fat<br>of which:                                                                                                                                                               | ox. 25g or 1 Piece)<br>379 KJ/ 91 Kcal<br>0.63 g                                                                                                                                                                                                                                                                                                                                                                                                                                                                                                                                                                                                                                                                                                                                                                                                                                                                                                                                                                                                                                                                                                                                                                                                                                                                                                                                                                                                                                                                                                                                                                                                                                                                                                                                                                                                                                                                                                                                                                                                                                                                                                                                                                                                                                                                                                                                                                                                                                                                                                                                                                                                                                                                             |
| Energy<br>Fat<br>of which:<br>Saturated                                                                                                                                        | 1515 KJ/362 Kcal<br>2.5<br>0.5 g                                                                                        | Per serving (appro<br>Energy<br>Fat<br>of which:<br>Saturated                                                                                                                                                  | ox. 25g or 1 Piece)<br>379 KJ/ 91 Kcal<br>0.63 g<br>0.13 g                                                                                                                                                                                                                                                                                                                                                                                                                                                                                                                                                                                                                                                                                                                                                                                                                                                                                                                                                                                                                                                                                                                                                                                                                                                                                                                                                                                                                                                                                                                                                                                                                                                                                                                                                                                                                                                                                                                                                                                                                                                                                                                                                                                                                                                                                                                                                                                                                                                                                                                                                                                                                                                                   |
| Energy<br>Fat<br>of which:<br>Saturated<br>Monounsaturated                                                                                                                     | 1515 KJ/362 Kcal<br>2.5<br>0.5 g<br>0.5 g                                                                               | Per serving (appro<br>Energy<br>Fat<br>of which:<br>Saturated<br>Monounsaturated                                                                                                                               | 0.13 g<br>0.13 g<br>0.13 g<br>0.13 g<br>0.13 g                                                                                                                                                                                                                                                                                                                                                                                                                                                                                                                                                                                                                                                                                                                                                                                                                                                                                                                                                                                                                                                                                                                                                                                                                                                                                                                                                                                                                                                                                                                                                                                                                                                                                                                                                                                                                                                                                                                                                                                                                                                                                                                                                                                                                                                                                                                                                                                                                                                                                                                                                                                                                                                                               |
| Energy<br>Fat<br>of which:<br>Saturated<br>Monounsaturated<br>Polyunsaturated                                                                                                  | 1515 KJ/362 Kcal<br>2.5<br>0.5 g<br>0.5 g<br>1.5 g                                                                      | Per serving (appro<br>Energy<br>Fat<br>of which:<br>Saturated<br>Monounsaturated<br>Polyunsaturated                                                                                                            | xx. 25g or 1 Piece)<br>379 KJ/91 Kcal<br>0.63 g<br>0.13 g<br>0.13 g<br>0.38 g                                                                                                                                                                                                                                                                                                                                                                                                                                                                                                                                                                                                                                                                                                                                                                                                                                                                                                                                                                                                                                                                                                                                                                                                                                                                                                                                                                                                                                                                                                                                                                                                                                                                                                                                                                                                                                                                                                                                                                                                                                                                                                                                                                                                                                                                                                                                                                                                                                                                                                                                                                                                                                                |
| Energy<br>Fat<br>of which:<br>Saturated<br>Monounsaturated<br>Polyunsaturated<br>Carbohydrates                                                                                 | 1515 KJ/362 Kcal<br>2.5<br>0.5 g<br>0.5 g                                                                               | Per serving (appro<br>Energy<br>Fat<br>of which:<br>Saturated<br>Monounsaturated<br>Polyunsaturated<br>Carbohydrates                                                                                           | 0.13 g<br>0.13 g<br>0.13 g<br>0.13 g<br>0.13 g                                                                                                                                                                                                                                                                                                                                                                                                                                                                                                                                                                                                                                                                                                                                                                                                                                                                                                                                                                                                                                                                                                                                                                                                                                                                                                                                                                                                                                                                                                                                                                                                                                                                                                                                                                                                                                                                                                                                                                                                                                                                                                                                                                                                                                                                                                                                                                                                                                                                                                                                                                                                                                                                               |
| Energy<br>Fat<br>of which:<br>Saturated<br>Monounsaturated<br>Polyunsaturated<br>Carbohydrates<br>of which:                                                                    | 1515 KJ/362 Kcal<br>2.5<br>0.5 g<br>0.5 g<br>1.5 g<br><b>75 g</b>                                                       | Per serving (appro<br>Energy<br>Fat<br>of which:<br>Saturated<br>Monounsaturated<br>Polyunsaturated<br>Carbohydrates<br>of which:                                                                              | xx. 25g or 1 Piece)<br>379 K/J 91 Kcal<br>0.63 g<br>0.13 g<br>0.13 g<br>0.33 g<br>19 g                                                                                                                                                                                                                                                                                                                                                                                                                                                                                                                                                                                                                                                                                                                                                                                                                                                                                                                                                                                                                                                                                                                                                                                                                                                                                                                                                                                                                                                                                                                                                                                                                                                                                                                                                                                                                                                                                                                                                                                                                                                                                                                                                                                                                                                                                                                                                                                                                                                                                                                                                                                                                                       |
| Energy<br>Fat<br>of which:<br>Saturated<br>Monounsaturated<br>Polyunsaturated<br>Carbohydrates<br>of which:<br>Sugars                                                          | 1515 KJ/362 Kcal<br>2.5<br>0.5 g<br>0.5 g<br>1.5 g<br>75 g<br>0.5 g                                                     | Per serving (appro<br>Energy<br>Fat<br>of which:<br>Saturated<br>Monounsaturated<br>Polyunsaturated<br>Carbohydrates<br>of which:<br>Sugars                                                                    | xx. 25g or 1 Piece)<br>379 K/J 91 Kcal<br>0.63 g<br>0.13 g<br>0.13 g<br>0.38 g<br>199 g<br>0.13 g                                                                                                                                                                                                                                                                                                                                                                                                                                                                                                                                                                                                                                                                                                                                                                                                                                                                                                                                                                                                                                                                                                                                                                                                                                                                                                                                                                                                                                                                                                                                                                                                                                                                                                                                                                                                                                                                                                                                                                                                                                                                                                                                                                                                                                                                                                                                                                                                                                                                                                                                                                                                                            |
| Energy<br>Fat<br>of which:<br>Saturated<br>Monounsaturated<br>Polyunsaturated<br>Carbohydrates<br>of which:<br>Sugars<br>Starch                                                | 1515 KJ/362 Kcal<br>2.5<br>0.5 g<br>0.5 g<br>1.5 g<br>75 g<br>0.5 g<br>0.5 g<br>745 g                                   | Per serving (appro<br>Energy<br>Fat<br>of which:<br>Saturated<br>Monounsaturated<br>Polyunsaturated<br>Carbohydrates<br>of which:<br>Sugars<br>Starch                                                          | xx. 25g or 1 Piece)<br>379 K/J 91 Kcal<br>0.63 g<br>0.13 g<br>0.13 g<br>0.38 g<br>19 g<br>0.13 g<br>0.13 g<br>19 g                                                                                                                                                                                                                                                                                                                                                                                                                                                                                                                                                                                                                                                                                                                                                                                                                                                                                                                                                                                                                                                                                                                                                                                                                                                                                                                                                                                                                                                                                                                                                                                                                                                                                                                                                                                                                                                                                                                                                                                                                                                                                                                                                                                                                                                                                                                                                                                                                                                                                                                                                                                                           |
| Energy<br>Fat<br>of which:<br>Saturated<br>Monounsaturated<br>Polyunsaturated<br>Carbohydrates<br>of which:<br>Sugars<br>Starch<br>Fiber                                       | 1515 KJ/362 Kcal<br>2,5<br>0,5 g<br>0,5 g<br>1,5 g<br>75 g<br>0,5 g<br>74 5 g<br>2 g                                    | Per serving (appro<br>Energy<br>Fat<br>of which:<br>Saturated<br>Monounsaturated<br>Polyunsaturated<br>Carbohydrates<br>of which:<br>Stugars<br>Starch<br>Fiber                                                | xx. 25g or 1 Piece)<br>379 K/J 91 Kcal<br>0.63 g<br>0.13 g<br>0.13 g<br>0.38 g<br>0.38 g<br>0.38 g<br>0.38 g<br>0.39 g<br>0.39 g<br>0.5 g                                                                                                                                                                                                                                                                                                                                                                                                                                                                                                                                                                                                                                                                                                                                                                                                                                                                                                                                                                                                                                                                                                                                                                                                                                                                                                                                                                                                                                                                                                                                                                                                                                                                                                                                                                                                                                                                                                                                                                                                                                                                                                                                                                                                                                                                                                                                                                                                                                                                                                                                                                                    |
| Energy<br>Fat<br>of which:<br>Saturated<br>Monounsaturated<br>Polyunsaturated<br>Carbohydrates<br>of which:<br>Sugars<br>Starch<br>Fiber<br>Protein                            | 1515 KJ/362 Kcal<br>2.5<br>0.5 g<br>0.5 g<br>1.5 g<br>75 g<br>0.5 g<br>74.5 g<br>2 g<br>11 g                            | Per serving (appro<br>Energy<br>Fat of which:<br>Saturated<br>Monounsaturated<br>Polyunsaturated<br>Carbohydrates<br>of which:<br>Sugars<br>Starch<br>Fiber<br>Protein                                         | xx. 25g or 1 Piece)<br>379 K/J 91 Kcal<br>0.63 g<br>0.13 g<br>0.13 g<br>0.13 g<br>0.13 g<br>0.13 g<br>0.13 g<br>19 g<br>0.13 g<br>0.5 g<br>3 g                                                                                                                                                                                                                                                                                                                                                                                                                                                                                                                                                                                                                                                                                                                                                                                                                                                                                                                                                                                                                                                                                                                                                                                                                                                                                                                                                                                                                                                                                                                                                                                                                                                                                                                                                                                                                                                                                                                                                                                                                                                                                                                                                                                                                                                                                                                                                                                                                                                                                                                                                                               |
| Energy<br>Fat<br>of which:<br>Saturated<br>Monounsaturated<br>Polyunsaturated<br>Carbohydrates<br>of which:<br>Sugars<br>Starch<br>Fiber<br>Protein<br>Salt                    | 1515 KJ/362 Kcal<br>2.5<br>0.5 g<br>0.5 g<br>1.5 g<br>75 g<br>0.5 g<br>745 g<br>2 g<br>2 g<br>11 g<br>32 mg             | Per serving (appro<br>Energy<br>Fat<br>of which:<br>Saturated<br>Monounsaturated<br>Polyunsaturated<br>Carbohydrates<br>of which:<br>Sugars<br>Starch<br>Fiber<br>Protein<br>Salt                              | xx. 25g or 1 Piece)<br>379 K/J 91 Kcal<br>0.63 g<br>0.13 g<br>0.13 g<br>0.38 g<br>199 g<br>0.13 g<br>0.93 g<br>0.13 g<br>0.13 g<br>0.13 g<br>0.13 g<br>0.13 g<br>0.5 g<br>0. |
| Energy<br>Fat<br>of which:<br>Saturated<br>Monounsaturated<br>Polyunsaturated<br>Carbohydrates<br>of which:<br>Sugars<br>Starch<br>Fiber<br>Protein<br>Salt<br>Calcium         | 1515 KJ/362 Kcal<br>2.5<br>0.5 g<br>0.5 g<br>1.5 g<br>75 g<br>0.5 g<br>745 g<br>2 g<br>11 g<br>3 2 mg<br>2 mg           | Per serving (appro<br>Energy<br>Fat<br>of which:<br>Saturated<br>Monounsaturated<br>Polyunsaturated<br>Carbohydrates<br>of which:<br>Sugars<br>Starch<br>Fiber<br>Protein<br>Salt<br>Calcium                   | xx. 25g or 1 Piece)<br>379 K/J 91 Kcal<br>0.63 g<br>0.13 g<br>0.5 m<br>0.3 g<br>0.5 m<br>0.5 m                         |
| Energy<br>Fat<br>of which:<br>Saturated<br>Monounsaturated<br>Polyunsaturated<br>Carbohydrates<br>of which:<br>Sugars<br>Starch<br>Fiber<br>Protein<br>Salt<br>Calcium<br>Iron | 1515 KJ/362 Kcal<br>2.5<br>0.5 g<br>0.5 g<br>1.5 g<br>75 g<br>0.5 g<br>74 5 g<br>2 g<br>11 g<br>32 mg<br>2 mg<br>3.3 mg | Per serving (appro<br>Energy<br>Fat of which:<br>Saturated<br>Monounsaturated<br>Polyunsaturated<br>Carbohydrates<br>of which:<br>Sugars<br>Starch<br>Fiber<br>Protein<br>Salt<br>Calcium<br>Iron              | xx. 25g or 1 Piece)<br>379 K/J 91 Kcal<br>0.63 g<br>0.13 g<br>0.13 g<br>0.13 g<br>0.38 g<br>0.88 g<br>0.5 g<br>0.5 m<br>0.5 m<br>0.63 m<br>0.63 m                                                                                                                                                                                                                                                                                                                                                                                                                                                                                                                                                                                                                                                                                                                                                                                                                                                                                                                                                                                                                                                                                                                                                                                                                                                                                                                                                                                                                                                                                                                                                                                                                                                                                                                                                                                                                                                                                                                                                                                                                                                                                                                                                                                                                                                                                                                                                                                                                                                                                                                                                                            |
| Energy<br>Fat<br>of which:<br>Saturated<br>Monounsaturated<br>Polyunsaturated<br>Carbohydrates<br>of which:<br>Sugars<br>Starch<br>Fiber<br>Protein<br>Salt<br>Calcium         | 1515 KJ/362 Kcal<br>2.5<br>0.5 g<br>0.5 g<br>1.5 g<br>75 g<br>0.5 g<br>745 g<br>2 g<br>11 g<br>3 2 mg<br>2 mg           | Per serving (appro<br>Energy<br>Fat of which:<br>Saturated<br>Monounsaturated<br>Polyunsaturated<br>Carbohydrates<br>of which:<br>Sugars<br>Starch<br>Fiber<br>Protein<br>Salt<br>Calcium<br>Hron<br>Potassium | xx. 25g or 1 Piece)<br>379 K/J 91 Kcal<br>0.63 g<br>0.13 g<br>0.5 m<br>0.3 g<br>0.5 m<br>0.5 m                         |

FAO hand book on food Labeling 2016,12.... food labels informs consumers about benefits of consuming foods which are particularly nutrition and contribute to a healthy diet

| NUTRITIONAL INFORMATION |                  |                                      |                 |  |
|-------------------------|------------------|--------------------------------------|-----------------|--|
| Per 100g                |                  | Per serving (approx. 25g or 1 Piece) |                 |  |
| Energy                  | 1515 KJ/362 Kcal | Energy                               | 379 KJ/ 91 Kcal |  |
| Fat                     | 2.5              | Fat                                  | 0.63 g          |  |
| of which:               |                  | of which:                            |                 |  |
| Saturated               | 0.5 g            | Saturated                            | 0.13 g          |  |
| Monounsaturated         | 0.5 g            | Monounsaturated                      | 0.13 g          |  |
| Polyunsaturated         | 1.5 g            | Polyunsaturated                      | 0.38 g          |  |
| Carbohydrates           | 75 g             | Carbohydrates                        | 19 g            |  |
| of which:               |                  | of which:                            |                 |  |
| Sugars                  | 0.5 g            | Sugars                               | 0.13 g          |  |
| Starch                  | 74.5 g           | Starch                               | 19 g            |  |
| Fiber                   | 2 g              | Fiber                                | 0.5 g           |  |
| Protein                 | 11 g             | Protein                              | 3 g             |  |
| Salt                    | 32 mg            | Salt                                 | 8 mg            |  |
| Calcium                 | 2 mg             | Calcium                              | 0.5 mg          |  |
| Iron                    | 3.3 mg           | Iron                                 | 0.83 mg         |  |
| Potassium               | 0.3 mg           | Potassium                            | 0.08 mg         |  |
| Zinc                    | 3.7 mg           | Zinc                                 | 0.93 mg         |  |

|                   | NUTRITIONAL      | INFORMATION                          |                 |
|-------------------|------------------|--------------------------------------|-----------------|
| Per 100g          |                  | Per serving (approx. 25g or 1 Piece) |                 |
| Energy            | 1515 KJ/362 Kcal | Energy                               | 379 KJ/ 91 Kcal |
| Fat               | 2.5              | Fat                                  | 0.63 g          |
| of which:         |                  | of which:                            |                 |
| Saturated         | 0.5 g            | Saturated                            | 0.13 g          |
| Monounsaturated   | 0.5 g            | Monounsaturated                      | 0.13 g          |
| Polyunsaturated   | 1.5 g            | Polyunsaturated                      | 0.38 g          |
| Carbohydrates     | 75 g             | Carbohydrates                        | 19 g            |
| of which:         |                  | of which:                            |                 |
| Sugars            | 0.5 g            | Sugars                               | 0.13 g          |
| Starch            | 74.5 g           | Starch                               | 19 g            |
| Fiber             | 2 g              | Fiber                                | 0.5 g           |
| Protein           | 11 g             | Protein                              | 3 g             |
| Salt              | 32 mg            | Salt                                 | 8 mg            |
| Calcium           | 2 mg             | Calcium                              | 0.5 mg          |
|                   | 3.3 mg           | Iron                                 | 0.83 mg         |
| Iron              |                  |                                      |                 |
| Iron<br>Potassium | 0.3 mg           | Potassium                            | 0.08 mg         |