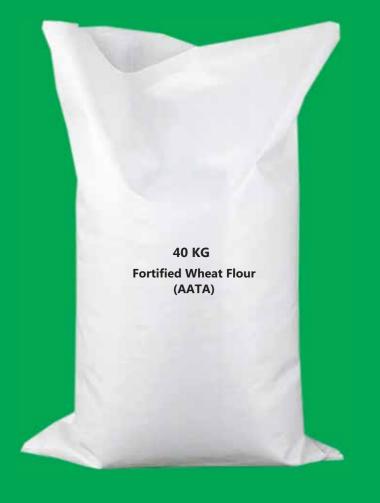

# فور ٹیفائڈ آٹاکی پیکنگ اورلیپلنگ

مندرجہ ذیل ہدایات یا کتان میں PSQCA کے ادارے نے فور ٹیفائڈ آٹا کی پیکنگ اورلیبلنگ سے متعلق بڑی واضح طور پرجاری کی ہیں۔ 🖈 آٹا کی پیکنگ 40, 20, 40 کلوگرام کی تھیلوں میں جو کہ خریدار کیلیے قابل قبول ہوں۔ 🖈 پیکنگ میٹریل فوڈ گریڈ کاٹن، جوٹ اور یو لی پر پلین بیگ جن کو اچھی طرح Seal اور سلائی کیا جاسکے۔ 🛠 پیکنگ کی سلائی اس طرح کی جائے کہ حشرات اور دوسر ےعوامل اسکونقصان نہ پہنچا سکیں۔ فور ٹیفائڈ آٹے کی مارکیٹنگ الم آٹے کے تھلے پر درج ذیل معلومات ہونی چاہئیں۔ (i) پراڈ کٹ کانام:-فور ٹیفائڈ آٹا (ii) مینوییچررکا نام اورایڈ ریس (iii) آٹ میں غذائی اجزاءاور منرلز سے متعلقہ معلومات (iv) ٹریڈ مارک (v)وزن کااندراج (Batch(vi)اور Code نمبر (vii) پراڈ کٹ کی تیاری اور تاریخ معیاد کا اندراج PS(viii)مارك اورلائسنس نمبر (ix) فولادی آٹے کا Logoاور (x) پراڈ کٹ *مر*ٹیفکیٹ